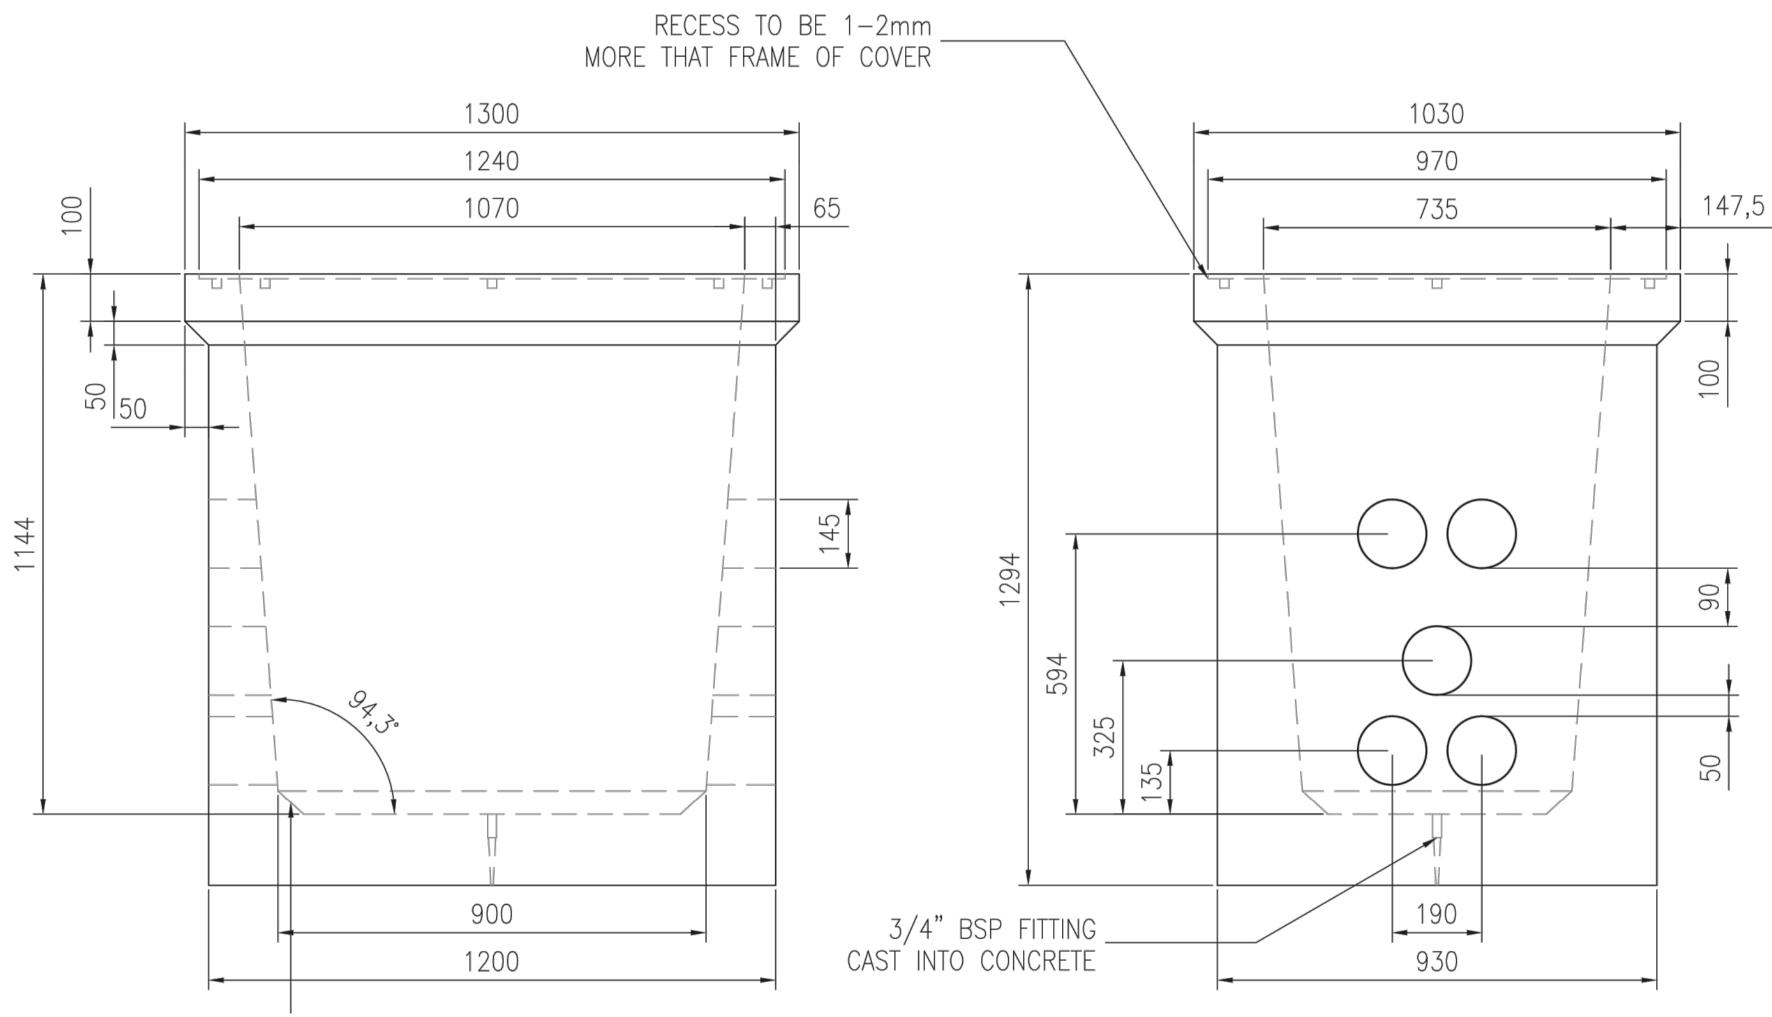

## NOTES:

- 1. ALL DIMENSIONS IN MILLIMETERS.
- REINSTATEMENT TO COMPLY WITH REQUIREMENTS OF THE RELEVANT LOCAL AUTHORITY/ASSET OWNER.
- ENTRANCE & EXIT DUCTS TO BE IN LINE.
- ALL MATERIALS AND WORKMANSHIP TO BE IN ACCORDANCE WITH THE NRA/T.I.I. SPECIFICATION FOR ROADWORKS, MAY 2005 & SUBSEQUENT REVISIONS.
- REINFORCED CONCRETE TO BE MINIMUM GRADE C32/40, SULPHATE RESISTING CEMENT TO BE USED WHERE AGGRESSIVE SOIL CONDITIONS APPLY, REFER TO TABLE 6.1 OF B.S. 8110.
- CARRIAGEWAY COVERS AND FRAMES TO BE TO B.S. EN 124.
- ALL COVERS SHALL HAVE 'ESB' LOGO INCORPORATED IN THEM TO THE APPROVAL OF EIRGRID.
- STEP IRONS TO BE HOT DIPPED GALVANISED TO B.S. 729 AND POSITIONED AS SHOWN ON ANY CHAMBER DEEPER THAN 700mm ON THE END REMOTE FROM ANY SIDE ENTRY DUCT.
- 9. CONCRETE PRECAST CHAMBER AND COVER SHOULD BE TESTED THROUGH A 5 POINTS 40 TONNES VERTICAL STATIC LOADING TEST BY AN INDEPENDENT TEST COMPANY. IF REQUIRED, FURTHER DETAILS WILL BE PROVIDED BY EIRGRID.
- 10. FINAL POSITION OF C2 CHAMBERS SHALL BE AGREED WITH EIRGRID.