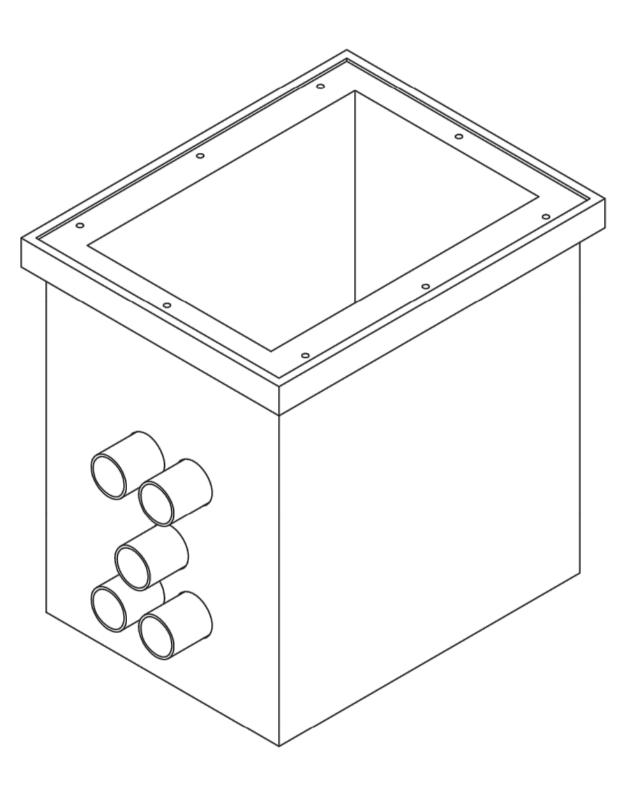

Rev. Description

ISOMETRIC: C2 CHAMBER ARRANGEMENT NOT TO SCALE

If Applicable : Ordnance Survey Ireland Licence No. EN 0001220 © Ordnance Survey Ireland and Government of Ireland OSI-6186,6140, Cork-40-48-49-59-60