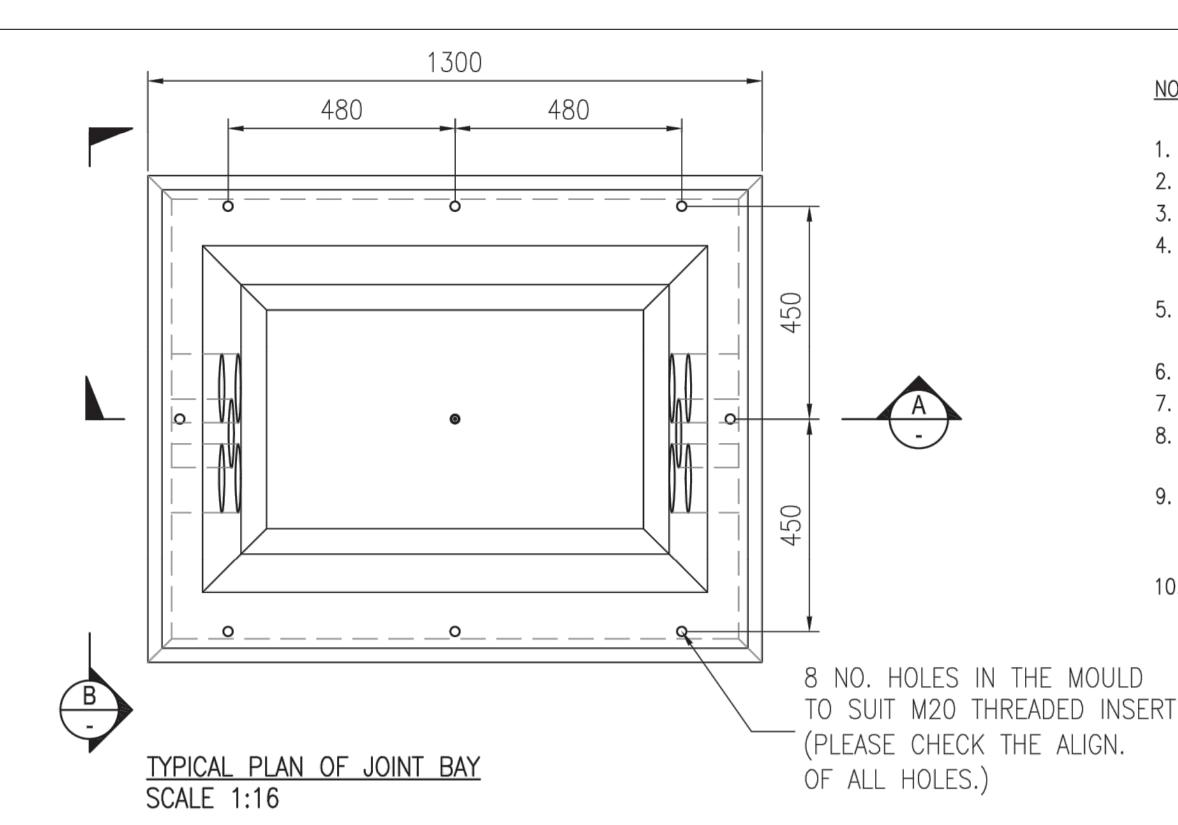

## NOTES:

- 1. ALL DIMENSIONS IN MILLIMETERS.
- REINSTATEMENT TO COMPLY WITH REQUIREMENTS OF THE RELEVANT LOCAL AUTHORITY/ASSET OWNER.
- ENTRANCE & EXIT DUCTS TO BE IN LINE.
- ALL MATERIALS AND WORKMANSHIP TO BE IN ACCORDANCE WITH THE NRA/T.I.I. SPECIFICATION FOR ROADWORKS, MAY 2005 & SUBSEQUENT REVISIONS.
- REINFORCED CONCRETE TO BE MINIMUM GRADE C32/40, SULPHATE RESISTING CEMENT TO BE USED WHERE AGGRESSIVE SOIL CONDITIONS APPLY, REFER TO TABLE 6.1 OF B.S. 8110.
- CARRIAGEWAY COVERS AND FRAMES TO BE TO B.S. EN 124.
- ALL COVERS SHALL HAVE 'ESB' LOGO INCORPORATED IN THEM TO THE APPROVAL OF EIRGRID.
- STEP IRONS TO BE HOT DIPPED GALVANISED TO B.S. 729 AND POSITIONED AS SHOWN ON ANY CHAMBER DEEPER THAN 700mm ON THE END REMOTE FROM ANY SIDE ENTRY DUCT.
- 9. CONCRETE PRECAST CHAMBER AND COVER SHOULD BE TESTED THROUGH A 5 POINTS 40 TONNES VERTICAL STATIC LOADING TEST BY AN INDEPENDENT TEST COMPANY. IF REQUIRED, FURTHER DETAILS WILL BE PROVIDED BY EIRGRID.
- 10. FINAL POSITION OF C2 CHAMBERS SHALL BE AGREED WITH EIRGRID.